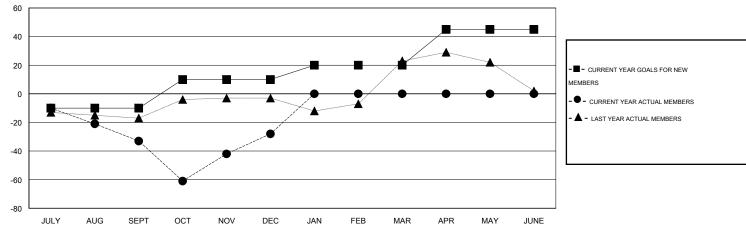

## GOALS AND ACTUAL MEMBERS CUMULATIVE

| DROPPED CLUBS: 1  DROPPED MEMBERS |              | 21 CLUBS OF 36 ADDED 1 OR MORE NEW MEMBERS | GENDER DISTRIBU<br>MALE<br>FEMALE     | TION<br>615 (59.71%)<br>415 (40.29%) |            |
|-----------------------------------|--------------|--------------------------------------------|---------------------------------------|--------------------------------------|------------|
| DECEASED  CLUB CANCELLED          | 6<br>6<br>98 | CLICK HERE FOR HEALTH ASSESSMENT DATA      | FAMILY UNIT MEMBERS HEAD OF HOUSEHOLD |                                      | 308<br>148 |
| OTHER TOTAL                       | 110          |                                            | NON-HEAD OF HOUSEHOL                  | D                                    | 160        |